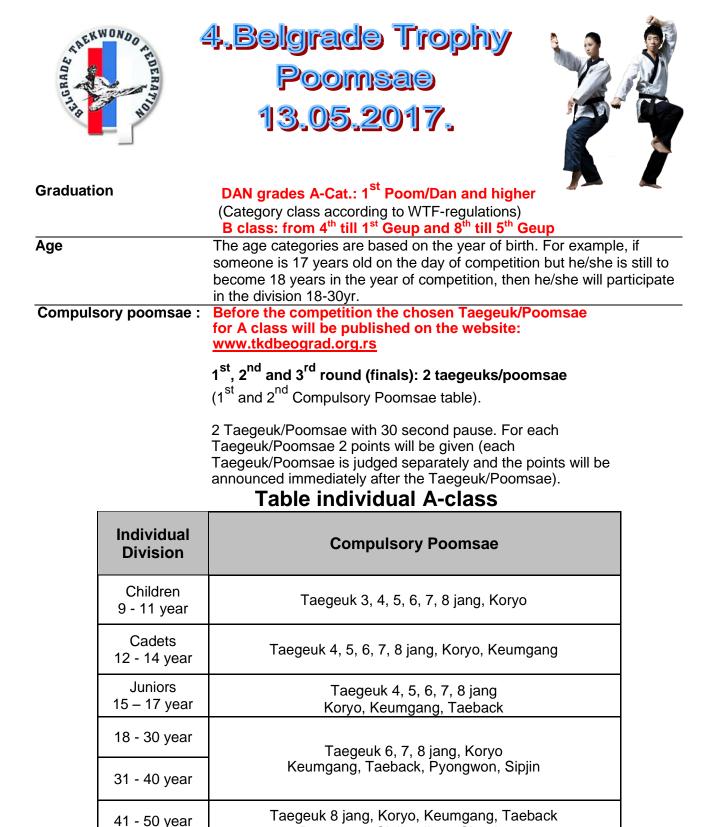

51 - 60 year

61 - 65 year

plus 66 year

Pyongwon, Sipjin, Jitae, Chonkwon

Koryo, Keumgang, Taeback, Pyongwon

Sipjin, Jitae, Chonkwon, Hansu

4.Belgrade Trophy Poomsae 13.05.2017.

# Pairs & Teams A-class

| Pair<br>Division                                                                                                       | Compulsory Poomsae                                                                                                                                                             |
|------------------------------------------------------------------------------------------------------------------------|--------------------------------------------------------------------------------------------------------------------------------------------------------------------------------|
| Children<br>9 -11 year                                                                                                 | Taegeuk 3, 4, 5, 6, 7, 8 jang, Koryo                                                                                                                                           |
| Cadet<br>12 - 14 year                                                                                                  | Taegeuk 4, 5, 6, 7, 8 jang, Koryo, Keumgang                                                                                                                                    |
| Junior<br>15 - 17 year                                                                                                 | Taegeuk 4, 5, 6, 7, 8 jang,<br>Koryo, Keumgang, Taeback                                                                                                                        |
| 18 - 30 year                                                                                                           | Taegeuk 6, 7, 8 jang, Koryo<br>Keumgang, Taeback, Pyongwon, Sipjin                                                                                                             |
| plus 30 year                                                                                                           | Taegeuk 8 Jang, Koryo, Keumgang, Taeback,<br>Pyongwon, Sipjin, Jitae, Chonkwon                                                                                                 |
| Teens                                                                                                                  |                                                                                                                                                                                |
| Team<br>Division                                                                                                       | Compulsory Poomsae                                                                                                                                                             |
|                                                                                                                        | Compulsory Poomsae<br>Taegeuk 3, 4, 5, 6, 7, 8 jang, Koryo                                                                                                                     |
| <b>Division</b><br>Children                                                                                            |                                                                                                                                                                                |
| Division<br>Children<br>9 - 11 year<br>Cadet                                                                           | Taegeuk 3, 4, 5, 6, 7, 8 jang, Koryo                                                                                                                                           |
| Division<br>Children<br>9 - 11 year<br>Cadet<br>12 - 14 year<br>Junior                                                 | Taegeuk 3, 4, 5, 6, 7, 8 jang, Koryo<br>Taegeuk 4, 5, 6, 7, 8 jang, Koryo, Keumgang<br>Taegeuk 4, 5, 6, 7, 8 jang,                                                             |
| Division<br>Children<br>9 - 11 year<br>Cadet<br>12 - 14 year<br>Junior<br>15 - 17 year<br>18 - 30 year<br>plus 30 year | Taegeuk 3, 4, 5, 6, 7, 8 jang, Koryo<br>Taegeuk 4, 5, 6, 7, 8 jang, Koryo, Keumgang<br>Taegeuk 4, 5, 6, 7, 8 jang,<br>Koryo, Keumgang, Taeback<br>Taegeuk 6, 7, 8 jang, Koryo, |

All compulsory Poomsae for the 1<sup>°</sup>, 2<sup>°</sup> and final round for A-class Categories will be announced before the competition on the website: <u>www.tkdbeograd.org.rs</u>

4.Belgrade Trophy Poomsae 13.05.2017.